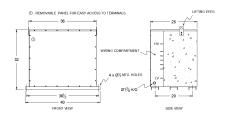

## **OFFICIAL QUOTE**

### BC112J-M/EP





# BC112J-M/EP

\$22,222.00 CAD

SKU: 4234a7359943

**Categories:** Encapsulated Isolation Transformer

# SCHEMATIC/DIAGRAM AND DIMENSION PICTURES





## **PRODUCT SPECIFICATIONS**

| Weight              | 1365 lbs            |
|---------------------|---------------------|
| Phases              | 3                   |
| kVA                 | 112.5               |
| Connection          | <u>3Ph-DY-5T-SD</u> |
| Primary Voltage     | 600                 |
| Primary Max Current | <u>108.3A</u>       |
| Primary Markings    | <u>H1-H2-3</u>      |
| Primary Terminals   | #2/0-6 AWG          |



## **OFFICIAL QUOTE**

### BC112J-M/EP



| Secondary Voltage      | <u>208Y/120</u>     |
|------------------------|---------------------|
| Secondary Max Current  | 312.3A              |
| Secondary Markings     | <u>X0-X1-X2-X3</u>  |
| Secondary Terminals    | <u>Pads</u>         |
| Primary Taps           | <u>+/- 2 x 2.5%</u> |
| Conductor