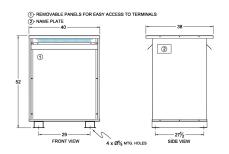

#### SCHEMATIC/DIAGRAM AND DIMENSION PICTURES

Three Phase Isolation Transformer with a capacity of 225kVA, transforming 115 Volts to 416Y/240 Volts