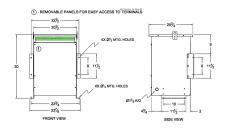

#### **SCHEMATIC/DIAGRAM AND DIMENSION PICTURES**

Three Phase Autotransformer with a capacity of 30kVA, transforming 115Y Volts to 550Y Volts