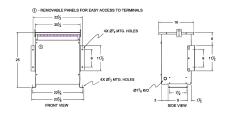

#### **SCHEMATIC/DIAGRAM AND DIMENSION PICTURES**

Three Phase Autotransformer with a capacity of 30kVA, transforming 240Y Volts to 550Y Volts