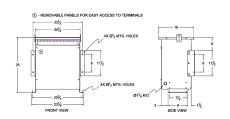

#### **SCHEMATIC/DIAGRAM AND DIMENSION PICTURES**

Three Phase Autotransformer with a capacity of 30kVA, transforming 240Y Volts to 550Y Volts