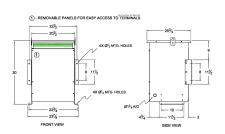

#### **SCHEMATIC/DIAGRAM AND DIMENSION PICTURES**

Three Phase Isolation Transformer with a capacity of 30kVA, transforming 240 Volts to 550Y/318 Volts