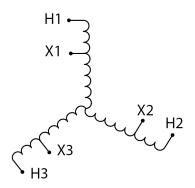

#### **SCHEMATIC/DIAGRAM AND DIMENSION PICTURES**

Three Phase Autotransformer with a capacity of 30kVA, transforming 220Y Volts to 575Y Volts

#### PRODUCT SPECIFICATIONS

| PRODUCT SPECIFICATIONS     |                                                                                      |
|----------------------------|--------------------------------------------------------------------------------------|
| Weight                     | 155 lbs                                                                              |
| Phases                     | <u>3</u>                                                                             |
| kVA                        | 30                                                                                   |
| Connection                 | 3PhA-NT-1                                                                            |
| Primary Voltage            | 220                                                                                  |
| Primary Max Current        | 78.7A                                                                                |
| Primary Markings           | <u>X1-X2-X3</u>                                                                      |
| Primary Terminals          | #2/0-6 AWG                                                                           |
| Secondary Voltage          | <u>575</u>                                                                           |
| Secondary Max Current      | 30.1A                                                                                |
| Secondary Markings         | <u>H1-H2-H3</u>                                                                      |
| Secondary Terminals        | Terminal Blocks                                                                      |
| Primary Taps               | N/A                                                                                  |
| Conductor Material         | Copper                                                                               |
| Insulation Class           | 220°C (Class H)                                                                      |
| BIL (Insulation) Level     | <u>10kV</u>                                                                          |
| Efficiency (@35% Load) %   | N/A                                                                                  |
| Impedance Range            | <u>2.5 – 4.5%</u>                                                                    |
| Sound (db)                 | <u>45</u>                                                                            |
| Enclosure Type             | NEMA 3R Indoor                                                                       |
| Enclosure Size             | <u>E3R-5</u>                                                                         |
| Finish/Colour              | Polyester Powder Coat – ANSI/ASA 61 Grey                                             |
| Standards & Certifications | CSA Certified File No. LR34493, UL Listed File No. E108255, ISO 9001:2015 Registered |