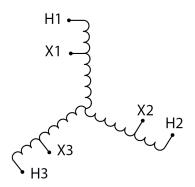

#### **SCHEMATIC/DIAGRAM AND DIMENSION PICTURES**

Three Phase Autotransformer with a capacity of 30kVA, transforming 220Y Volts to 575Y Volts

#### PRODUCT SPECIFICATIONS

| PRODUCT SPECIFICATIONS     |                                                                                      |
|----------------------------|--------------------------------------------------------------------------------------|
| Weight                     | 155 lbs                                                                              |
| Phases                     | <u>3</u>                                                                             |
| kVA                        | 30                                                                                   |
| Connection                 | 3PhA-NT-1                                                                            |
| Primary Voltage            | 220                                                                                  |
| Primary Max Current        | 78.7A                                                                                |
| Primary Markings           | <u>X1-X2-X3</u>                                                                      |
| Primary Terminals          | #2/0-6 AWG                                                                           |
| Secondary Voltage          | <u>575</u>                                                                           |
| Secondary Max Current      | 30.1A                                                                                |
| Secondary Markings         | <u>H1-H2-H3</u>                                                                      |
| Secondary Terminals        | Terminal Blocks                                                                      |
| Primary Taps               | N/A                                                                                  |
| Conductor Material         | <u>Copper</u>                                                                        |
| Insulation Class           | 220°C (Class H)                                                                      |
| BIL (Insulation) Level     | <u>10kV</u>                                                                          |
| Efficiency (@35% Load) %   | N/A                                                                                  |
| Impedance Range            | <u>2.5 – 4.5%</u>                                                                    |
| Sound (db)                 | <u>45</u>                                                                            |
| Enclosure Type             | NEMA 3R Indoor                                                                       |
| Enclosure Size             | <u>E3R-5</u>                                                                         |
| Finish/Colour              | Polyester Powder Coat – ANSI/ASA 61 Grey                                             |
| Standards & Certifications | CSA Certified File No. LR34493, UL Listed File No. E108255, ISO 9001:2015 Registered |