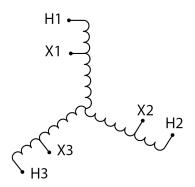

#### **SCHEMATIC/DIAGRAM AND DIMENSION PICTURES**

Three Phase Autotransformer with a capacity of 30kVA, transforming 220Y Volts to 575Y Volts

## **PRODUCT SPECIFICATIONS**

| Weight                     | 155 lbs                                                                              |
|----------------------------|--------------------------------------------------------------------------------------|
| Phases                     | <u>3</u>                                                                             |
| kVA                        | 30                                                                                   |
| Connection                 | 3PhA-NT-1                                                                            |
| Primary Voltage            | 220                                                                                  |
| Primary Max Current        | 78.7A                                                                                |
| Primary Markings           | <u>X1-X2-X3</u>                                                                      |
| Primary Terminals          | #2/0-6 AWG                                                                           |
| Secondary Voltage          | <u>575</u>                                                                           |
| Secondary Max Current      | 30.1A                                                                                |
| Secondary Markings         | <u>H1-H2-H3</u>                                                                      |
| Secondary Terminals        | <u>Terminal Blocks</u>                                                               |
| Primary Taps               | N/A                                                                                  |
| Conductor Material         | Copper                                                                               |
| Insulation Class           | 220°C (Class H)                                                                      |
| BIL (Insulation) Level     | <u>10kV</u>                                                                          |
| Efficiency (@35% Load) %   | N/A                                                                                  |
| Impedance Range            | <u>2.5 - 4.5%</u>                                                                    |
| Sound (db)                 | 45                                                                                   |
| Enclosure Type             | NEMA 3R Indoor                                                                       |
| Enclosure Size             | <u>E3R-5</u>                                                                         |
| Finish/Colour              | Polyester Powder Coat – ANSI/ASA 61 Grey                                             |
| Standards & Certifications | CSA Certified File No. LR34493, UL Listed File No. E108255, ISO 9001:2015 Registered |