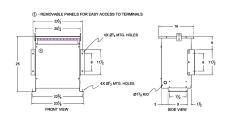

#### **SCHEMATIC/DIAGRAM AND DIMENSION PICTURES**

Three Phase Autotransformer with a capacity of 30kVA, transforming 220Y Volts to 575Y Volts