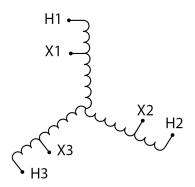

#### **SCHEMATIC/DIAGRAM AND DIMENSION PICTURES**

Three Phase Autotransformer with a capacity of 30kVA, transforming 220Y Volts to 575Y Volts

### **PRODUCT SPECIFICATIONS**

| Weight                     | 155 lbs                                                                              |
|----------------------------|--------------------------------------------------------------------------------------|
| Phases                     | <u>3</u>                                                                             |
| kVA                        | 30                                                                                   |
| Connection                 | 3PhA-NT-1                                                                            |
| Primary Voltage            | 220                                                                                  |
| Primary Max Current        | 78.7A                                                                                |
| Primary Markings           | <u>X1-X2-X3</u>                                                                      |
| Primary Terminals          | #2/0-6 AWG                                                                           |
| Secondary Voltage          | <u>575</u>                                                                           |
| Secondary Max Current      | 30.1A                                                                                |
| Secondary Markings         | <u>H1-H2-H3</u>                                                                      |
| Secondary Terminals        | <u>Terminal Blocks</u>                                                               |
| Primary Taps               | N/A                                                                                  |
| Conductor Material         | Copper                                                                               |
| Insulation Class           | 220°C (Class H)                                                                      |
| BIL (Insulation) Level     | <u>10kV</u>                                                                          |
| Efficiency (@35% Load) %   | N/A                                                                                  |
| Impedance Range            | <u>2.5 - 4.5%</u>                                                                    |
| Sound (db)                 | 45                                                                                   |
| Enclosure Type             | NEMA 3R Indoor                                                                       |
| Enclosure Size             | <u>E3R-5</u>                                                                         |
| Finish/Colour              | Polyester Powder Coat – ANSI/ASA 61 Grey                                             |
| Standards & Certifications | CSA Certified File No. LR34493, UL Listed File No. E108255, ISO 9001:2015 Registered |