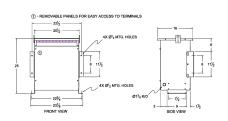

#### **SCHEMATIC/DIAGRAM AND DIMENSION PICTURES**

Three Phase Autotransformer with a capacity of 30kVA, transforming 220Y Volts to 575Y Volts

### **PRODUCT SPECIFICATIONS**

| Weight                     | 155 lbs                                                                              |
|----------------------------|--------------------------------------------------------------------------------------|
| Phases                     | <u>3</u>                                                                             |
| kVA                        | 30                                                                                   |
| Connection                 | 3PhA-NT-1                                                                            |
| Primary Voltage            | 220                                                                                  |
| Primary Max Current        | 78.7A                                                                                |
| Primary Markings           | <u>X1-X2-X3</u>                                                                      |
| Primary Terminals          | #2/0-6 AWG                                                                           |
| Secondary Voltage          | <u>575</u>                                                                           |
| Secondary Max Current      | 30.1A                                                                                |
| Secondary Markings         | <u>H1-H2-H3</u>                                                                      |
| Secondary Terminals        | <u>Terminal Blocks</u>                                                               |
| Primary Taps               | N/A                                                                                  |
| Conductor Material         | Copper                                                                               |
| Insulation Class           | 220°C (Class H)                                                                      |
| BIL (Insulation) Level     | <u>10kV</u>                                                                          |
| Efficiency (@35% Load) %   | N/A                                                                                  |
| Impedance Range            | <u>2.5 - 4.5%</u>                                                                    |
| Sound (db)                 | 45                                                                                   |
| Enclosure Type             | NEMA 3R Indoor                                                                       |
| Enclosure Size             | <u>E3R-5</u>                                                                         |
| Finish/Colour              | Polyester Powder Coat – ANSI/ASA 61 Grey                                             |
| Standards & Certifications | CSA Certified File No. LR34493, UL Listed File No. E108255, ISO 9001:2015 Registered |