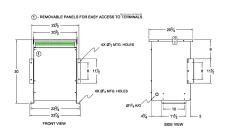

#### **SCHEMATIC/DIAGRAM AND DIMENSION PICTURES**

Three Phase Isolation Transformer with a capacity of 30kVA, transforming 240 Volts to 575Y/332 Volts