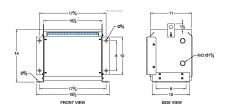

#### **SCHEMATIC/DIAGRAM AND DIMENSION PICTURES**

Three Phase Isolation Transformer with a capacity of 3kVA, transforming 240 Volts to 440Y/254 Volts