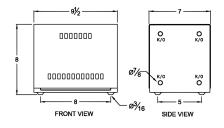

#### **SCHEMATIC/DIAGRAM AND DIMENSION PICTURES**

Single Phase Autotransformer with a capacity of 3kVA, transforming 230 Volts to 460 Volts