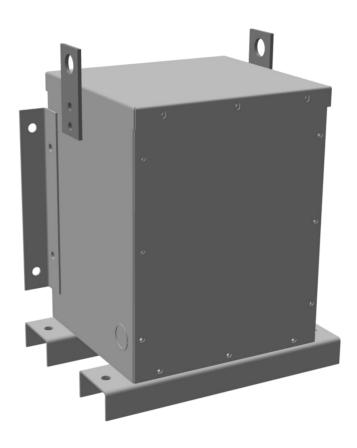

# **OFFICIAL QUOTE**

### RC3J-H/EP





# RC3J-H/EP

\$695.96 USD

**SKU:** fff91565bbf7

**Categories:** Encapsulated Autotransformer

# **SCHEMATIC/DIAGRAM AND DIMENSION PICTURES**





# **PRODUCT SPECIFICATIONS**

| Weight | 100 lbs |
|--------|---------|
| Phases | 3       |
| kVA    | 3       |



# **OFFICIAL QUOTE**

### RC3J-H/EP



| Connection                 | <u>3PhA-NT-1</u>                                                                     |
|----------------------------|--------------------------------------------------------------------------------------|
| Primary Voltage            | 600                                                                                  |
| Primary Max Current        | 2.9A                                                                                 |
| Primary Markings