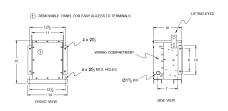

# **OFFICIAL QUOTE**

### RC3J-H/EP





# RC3J-H/EP

\$695.96 USD

**SKU:** fff91565bbf7

**Categories:** Encapsulated Autotransformer

# **SCHEMATIC/DIAGRAM AND DIMENSION PICTURES**





# **PRODUCT SPECIFICATIONS**

| Weight | 100 lbs |
|--------|---------|
| Phases | 3       |
| kVA    | 3       |



# **OFFICIAL QUOTE**

### RC3J-H/EP



| Connection                 | <u>3PhA-NT-1</u>                                                                     |
|----------------------------|--------------------------------------------------------------------------------------|
| Primary Voltage            | 600                                                                                  |
| Primary Max Current        | 2.9A                                                                                 |
| Primary Markings           | <u>H1-H2-H3</u>                                                                      |
| Primary Terminals          | #2-14 AWG