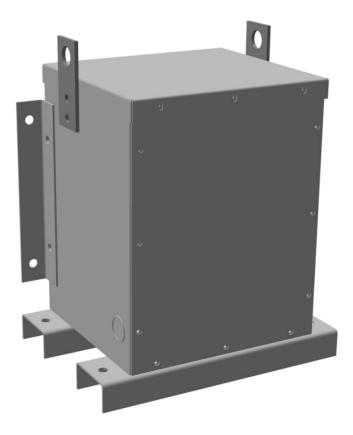

## **PRODUCT SPECIFICATIONS**

| Weight | 100 lbs |
|--------|---------|
| Phases | 3       |
| kVA    | 3       |

The quote is valid 30 days from 12 April 2025. The price does not include: "Special Features", freight and possible taxes. Disclosing this information to the third party or other supplier may lead to the cancellation of this quote. All other requests please email to sales@transformersource.ca. Printed: September-16-2024.

| Connection                 | <u>3PhA-NT-1</u>                                                                                      |
|----------------------------|-------------------------------------------------------------------------------------------------------|
| Primary Voltage            | <u>600</u>                                                                                            |
| Primary Max Current        | <u>2.9A</u>                                                                                           |
| Primary Markings           | <u>H1-H2-H3</u>                                                                                       |
| Primary Terminals          | <u>#2-14 AWG</u>                                                                                      |
| Secondary Voltage          | <u>480</u>                                                                                            |
| Secondary Max Current      | <u>3.6A</u>                                                                                           |
| Secondary Markings         | <u>X1-X2-X3</u>                                                                                       |
| Secondary Terminals        | <u>#2-14 AWG</u>                                                                                      |
| Primary Taps               | N/A                                                                                                   |
| Conductor Material         | <u>Copper</u>                                                                                         |
| Insuation Class            | <u>180°C</u>                                                                                          |
| BIL (Insulation) Level     | <u>10kV</u>                                                                                           |
| Impedance                  | <u>0.5 – 1.5%</u>                                                                                     |
| Sound (db)                 | <u>40</u>                                                                                             |
| Enclosure Type             | NEMA 3R Indoor                                                                                        |
| Enclosure                  | E3R-3PEP-1                                                                                            |
| Finish                     | Polyster Powder Coat – ANSI/ASA 61 Grey                                                               |
| Standards & Certifications | <u>CSA Certified File No. LR34493, UL Listed File No. E108255, ISO 9001:2015</u><br><u>Registered</u> |