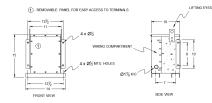

## RC3J-H/EP \$945.00 CAD

SKU: fff91565bbf7 Categories: Encapsulated Autotransformer

## SCHEMATIC/DIAGRAM AND DIMENSION PICTURES





## **PRODUCT SPECIFICATIONS**

| Weight | 100 lbs |
|--------|---------|
| Phases | 3       |
| kVA    | 3       |

The quote is valid 30 days from 12 April 2025. The price does not include: "Special Features", freight and possible taxes. Disclosing this information to the third party or other supplier may lead to the cancellation of this quote. All other requests please email to sales@transformersource.ca. Printed: September-16-2024.





| Connection                 | <u>3PhA-NT-1</u>                                                                                      |
|----------------------------|-------------------------------------------------------------------------------------------------------|
| Primary Voltage            | <u>600</u>