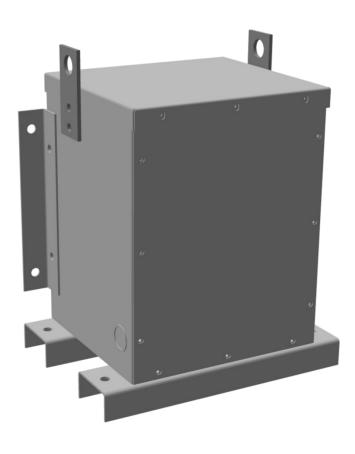

# **OFFICIAL QUOTE**

### RC3J-H/EP





# RC3J-H/EP

\$945.00 CAD

**SKU:** fff91565bbf7

**Categories:** Encapsulated Autotransformer

# **SCHEMATIC/DIAGRAM AND DIMENSION PICTURES**





# **PRODUCT SPECIFICATIONS**

| Weight | 100 lbs |
|--------|---------|
| Phases | 3       |
| kVA    | 3       |



# **OFFICIAL QUOTE**

### RC3J-H/EP



| Connection                 | <u>3PhA-NT-1</u>                                                                     |
|----------------------------|--------------------------------------------------------------------------------------|
| Primary Voltage            | 600                                                                                  |
| Primary Max Current        | 2.9A                                                                                 |
| Primary Markings