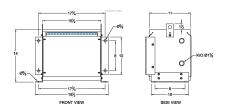

#### **SCHEMATIC/DIAGRAM AND DIMENSION PICTURES**

Three Phase Isolation Transformer with a capacity of 3kVA, transforming 240 Volts to 480Y/277 Volts