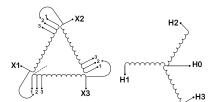

#### **SCHEMATIC/DIAGRAM AND DIMENSION PICTURES**

Three Phase Isolation Transformer with a capacity of 3kVA, transforming 240 Volts to 480Y/277 Volts

#### PRODUCT SPECIFICATIONS

| PRODUCT SPECIFICATIONS     |                                                                                      |
|----------------------------|--------------------------------------------------------------------------------------|
| Weight                     | 73 lbs                                                                               |
| Phases                     | <u>3</u>                                                                             |
| kVA                        | <u>3</u>                                                                             |
| Connection                 | 3Ph-DY-3T-SU                                                                         |
| Primary Voltage            | 240                                                                                  |
| Primary Max Current        | 7.22A                                                                                |
| Primary Markings           | <u>X1-X2-X3</u>                                                                      |
| Primary Terminals          | #2-14 AWG                                                                            |
| Secondary Voltage          | 480Y/277                                                                             |
| Secondary Max Current      | 3.61A                                                                                |
| Secondary Markings         | <u>H0-H1-H2-H3</u>                                                                   |
| Secondary Terminals        | #2-14 AWG                                                                            |
| Primary Taps               | +/- 1 x 5%                                                                           |
| Conductor Material         | Copper                                                                               |
| BIL (Insulation) Level     | <u>10kV</u>                                                                          |
| Efficiency (@35% Load) %   | N/A                                                                                  |
| Impedance Range            | <u>5.0 - 7.0%</u>                                                                    |
| Sound (db)                 | 40                                                                                   |
| Enclosure Type             | NEMA 1                                                                               |
| Enclosure Size             | E1-3                                                                                 |
| Finish/Colour              | Polyester Powder Coat - ANSI/ASA 61 Grey                                             |
| Standards & Certifications | CSA Certified File No. LR34493, UL Listed File No. E108255, ISO 9001:2015 Registered |
| Temperatue Rise            | 115°C                                                                                |