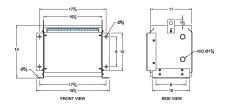

#### **SCHEMATIC/DIAGRAM AND DIMENSION PICTURES**

Three Phase Isolation Transformer with a capacity of 3kVA, transforming 240 Volts to 480Y/277 Volts