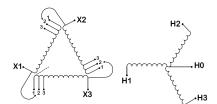

#### **SCHEMATIC/DIAGRAM AND DIMENSION PICTURES**

Three Phase Isolation Transformer with a capacity of 3kVA, transforming 240 Volts to 480Y/277 Volts

#### **PRODUCT SPECIFICATIONS**

| PRODUCT SPECIFICATIONS     |                                                                                      |  |
|----------------------------|--------------------------------------------------------------------------------------|--|
| Weight                     | 73 lbs                                                                               |  |
| Phases                     | <u>3</u>                                                                             |  |
| kVA                        | <u>3</u>                                                                             |  |
| Connection                 | 3Ph-DY-3T-SU                                                                         |  |
| Primary Voltage            | 240                                                                                  |  |
| Primary Max Current        | 7.22A                                                                                |  |
| Primary Markings           | <u>X1-X2-X3</u>                                                                      |  |
| Primary Terminals          | #2-14 AWG                                                                            |  |
| Secondary Voltage          | 480Y/277                                                                             |  |
| Secondary Max Current      | 3.61A                                                                                |  |
| Secondary Markings         | <u>H0-H1-H2-H3</u>                                                                   |  |
| Secondary Terminals        | #2-14 AWG                                                                            |  |
| Primary Taps               | +/- 1 x 5%                                                                           |  |
| Conductor Material         | Copper                                                                               |  |
| BIL (Insulation) Level     | <u>10kV</u>                                                                          |  |
| Efficiency (@35% Load) %   | N/A                                                                                  |  |
| Impedance Range            | <u>5.0 - 7.0%</u>                                                                    |  |
| Sound (db)                 | 40                                                                                   |  |
| Enclosure Type             | NEMA 1                                                                               |  |
| Enclosure Size             | E1-3                                                                                 |  |
| Finish/Colour              | Polyester Powder Coat - ANSI/ASA 61 Grey                                             |  |
| Standards & Certifications | CSA Certified File No. LR34493, UL Listed File No. E108255, ISO 9001:2015 Registered |  |
| Temperatue Rise            | 115°C                                                                                |  |