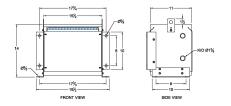

#### **SCHEMATIC/DIAGRAM AND DIMENSION PICTURES**

Three Phase Isolation Transformer with a capacity of 3kVA, transforming 240 Volts to 550Y/318 Volts