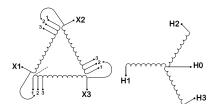

#### **SCHEMATIC/DIAGRAM AND DIMENSION PICTURES**

Three Phase Isolation Transformer with a capacity of 3kVA, transforming 240 Volts to 550Y/318 Volts

#### PRODUCT SPECIFICATIONS

| PRODUCT SPECIFICATIONS     |                                                                                      |
|----------------------------|--------------------------------------------------------------------------------------|
| Weight                     | 73 lbs                                                                               |
| Phases                     | <u>3</u>                                                                             |
| kVA                        | <u>3</u>                                                                             |
| Connection                 | 3Ph-DY-3T-SU                                                                         |
| Primary Voltage            | 240                                                                                  |
| Primary Max Current        | 7.22A                                                                                |
| Primary Markings           | <u>X1-X2-X3</u>                                                                      |
| Primary Terminals          | #2-14 AWG                                                                            |
| Secondary Voltage          | <u>550Y/318</u>                                                                      |
| Secondary Max Current      | 3.15A                                                                                |
| Secondary Markings         | <u>H0-H1-H2-H3</u>                                                                   |
| Secondary Terminals        | #2-14 AWG                                                                            |
| Primary Taps               | +/- 1 x 5%                                                                           |
| Conductor Material         | Copper                                                                               |
| BIL (Insulation) Level     | <u>10kV</u>                                                                          |
| Efficiency (@35% Load) %   | N/A                                                                                  |
| Impedance Range            | <u>5.0 - 7.0%</u>                                                                    |
| Sound (db)                 | 40                                                                                   |
| Enclosure Type             | NEMA 1                                                                               |
| Enclosure Size             | E1-3                                                                                 |
| Finish/Colour              | Polyester Powder Coat - ANSI/ASA 61 Grey                                             |
| Standards & Certifications | CSA Certified File No. LR34493, UL Listed File No. E108255, ISO 9001:2015 Registered |
| Temperatue Rise            | 115°C                                                                                |