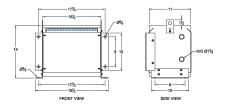

#### **SCHEMATIC/DIAGRAM AND DIMENSION PICTURES**

Three Phase Isolation Transformer with a capacity of 3kVA, transforming 240 Volts to 550Y/318 Volts