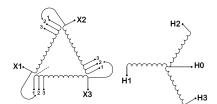

#### **SCHEMATIC/DIAGRAM AND DIMENSION PICTURES**

Three Phase Isolation Transformer with a capacity of 3kVA, transforming 240 Volts to 550Y/318 Volts

#### PRODUCT SPECIFICATIONS

| PRODUCT SPECIFICATIONS     |                                                                                      |
|----------------------------|--------------------------------------------------------------------------------------|
| Weight                     | 73 lbs                                                                               |
| Phases                     | <u>3</u>                                                                             |
| kVA                        | <u>3</u>                                                                             |
| Connection                 | 3Ph-DY-3T-SU                                                                         |
| Primary Voltage            | 240                                                                                  |
| Primary Max Current        | 7.22A                                                                                |
| Primary Markings           | <u>X1-X2-X3</u>                                                                      |
| Primary Terminals          | #2-14 AWG                                                                            |
| Secondary Voltage          | <u>550Y/318</u>                                                                      |
| Secondary Max Current      | 3.15A                                                                                |
| Secondary Markings         | <u>H0-H1-H2-H3</u>                                                                   |
| Secondary Terminals        | #2-14 AWG                                                                            |
| Primary Taps               | +/- 1 x 5%                                                                           |
| Conductor Material         | Copper                                                                               |
| BIL (Insulation) Level     | <u>10kV</u>                                                                          |
| Efficiency (@35% Load) %   | N/A                                                                                  |
| Impedance Range            | <u>5.0 - 7.0%</u>                                                                    |
| Sound (db)                 | 40                                                                                   |
| Enclosure Type             | NEMA 1                                                                               |
| Enclosure Size             | E1-3                                                                                 |
| Finish/Colour              | Polyester Powder Coat - ANSI/ASA 61 Grey                                             |
| Standards & Certifications | CSA Certified File No. LR34493, UL Listed File No. E108255, ISO 9001:2015 Registered |
| Temperatue Rise            | 115°C                                                                                |