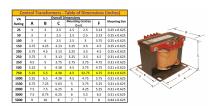

#### **SCHEMATIC/DIAGRAM AND DIMENSION PICTURES**

Single Phase Control Transformer with a capacity of 750VA, transforming 120/240 Volts to 240/480 Volts

### **PRODUCT SPECIFICATIONS**

| Weight                     | 50 lbs                                                                                |
|----------------------------|---------------------------------------------------------------------------------------|
| Phases                     | 1                                                                                     |
| Connection                 | 1Ph-CT-DD-SU                                                                          |
| Primary Voltage            | 120/240                                                                               |
| Primary Max Current        | 6.25A                                                                                 |
| Primary Markings           | <u>X1-X2-X3-X4</u>                                                                    |
| Primary Terminals          | <u>Terminals</u>                                                                      |
| Secondary Voltage          | 240/480                                                                               |
| Secondary Max Current      | 3.13A                                                                                 |
| Secondary Markings         | H1-H2-H3-H4                                                                           |
| Secondary Terminals        | <u>Terminals</u>                                                                      |
| Primary Taps               | N/A                                                                                   |
| Conductor Material         | Copper                                                                                |
| Temperatue Rise            | <u>115°C</u>                                                                          |
| Insuation Class            | 180°C (Class F)                                                                       |
| BIL (Insulation) Level     | <u>10kV</u>                                                                           |
| Efficiency (@35% Load) %   | N/A                                                                                   |
| Impedance Range            | 5.0 - 7.0%                                                                            |
| Sound (db)                 | 40                                                                                    |
| Enclosure Type             | Core & Coil                                                                           |
| Enclosure Size             | See Core & Coil Chart                                                                 |
| Finish/Colour              | N/A                                                                                   |
| Standards & Certifications | CSA Certified File No. LR34493, UL Listed File No. E110286, ISO 9001:2015  Registered |