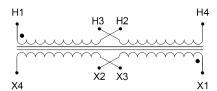

#### **SCHEMATIC/DIAGRAM AND DIMENSION PICTURES**

Single Phase Control Transformer with a capacity of 750VA, transforming 120/240 Volts to 240/480 Volts

### **PRODUCT SPECIFICATIONS**

| Weight                     | 50 lbs                                                                                |
|----------------------------|---------------------------------------------------------------------------------------|
| Phases                     | 1                                                                                     |
| Connection                 | 1Ph-CT-DD-SU                                                                          |
| Primary Voltage            | 120/240                                                                               |
| Primary Max Current        | 6.25A                                                                                 |
| Primary Markings           | <u>X1-X2-X3-X4</u>                                                                    |
| Primary Terminals          | <u>Terminals</u>                                                                      |
| Secondary Voltage          | 240/480                                                                               |
| Secondary Max Current      | 3.13A                                                                                 |
| Secondary Markings         | H1-H2-H3-H4                                                                           |
| Secondary Terminals        | <u>Terminals</u>                                                                      |
| Primary Taps               | N/A                                                                                   |
| Conductor Material         | Copper                                                                                |
| Temperatue Rise            | <u>115°C</u>                                                                          |
| Insuation Class            | 180°C (Class F)                                                                       |
| BIL (Insulation) Level     | <u>10kV</u>                                                                           |
| Efficiency (@35% Load) %   | N/A                                                                                   |
| Impedance Range            | 5.0 - 7.0%                                                                            |
| Sound (db)                 | 40                                                                                    |
| Enclosure Type             | Core & Coil                                                                           |
| Enclosure Size             | See Core & Coil Chart                                                                 |
| Finish/Colour              | N/A                                                                                   |
| Standards & Certifications | CSA Certified File No. LR34493, UL Listed File No. E110286, ISO 9001:2015  Registered |