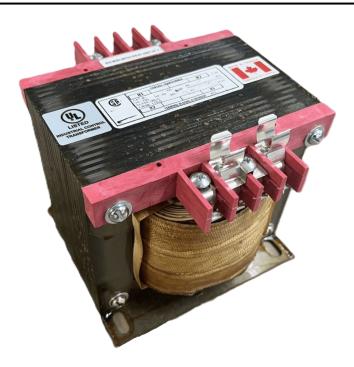

## 750VA 120/240 VOLTS TO 240/480 VOLTS SINGLE PHASE CONTROL TRANSFORMER

\$334.81 USD

Single Phase Control Transformer with a capacity of 750VA, transforming 120/240 Volts to 240/480 Volts

**SKU:** CS750K-L

#### **SCHEMATIC/DIAGRAM AND DIMENSION PICTURES**

Single Phase Control Transformer with a capacity of 750VA, transforming 120/240 Volts to 240/480 Volts