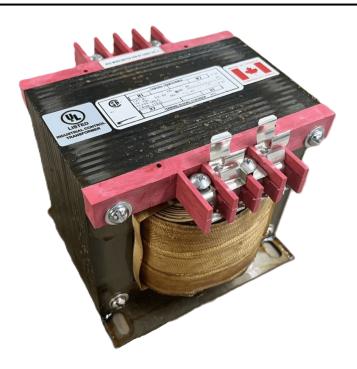

### 750VA 120/240 VOLTS TO 240/480 VOLTS SINGLE PHASE CONTROL TRANSFORMER

\$458.64 CAD

Single Phase Control Transformer with a capacity of 750VA, transforming 120/240 Volts to 240/480 Volts

**SKU:** CS750K-L

#### SCHEMATIC/DIAGRAM AND DIMENSION PICTURES

Single Phase Control Transformer with a capacity of 750VA, transforming 120/240 Volts to 240/480 Volts