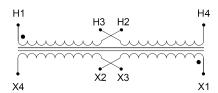

#### SCHEMATIC/DIAGRAM AND DIMENSION PICTURES

Single Phase Control Transformer with a capacity of 750VA, transforming 120/240 Volts to 240/480 Volts

### **PRODUCT SPECIFICATIONS**

| Weight                     | 50 lbs                                                                                |
|----------------------------|---------------------------------------------------------------------------------------|
| Phases                     | 1                                                                                     |
| Connection                 | 1Ph-CT-DD-SU                                                                          |
| Primary Voltage            | 120/240                                                                               |
| Primary Max Current        | 6.25A                                                                                 |
| Primary Markings           | <u>X1-X2-X3-X4</u>                                                                    |
| Primary Terminals          | <u>Terminals</u>                                                                      |
| Secondary Voltage          | 240/480                                                                               |
| Secondary Max Current      | 3.13A                                                                                 |
| Secondary Markings         | H1-H2-H3-H4                                                                           |
| Secondary Terminals        | <u>Terminals</u>                                                                      |
| Primary Taps               | N/A                                                                                   |
| Conductor Material         | Copper                                                                                |
| Temperatue Rise            | <u>115°C</u>                                                                          |
| Insuation Class            | 180°C (Class F)                                                                       |
| BIL (Insulation) Level     | <u>10kV</u>                                                                           |
| Efficiency (@35% Load) %   | N/A                                                                                   |
| Impedance Range            | 5.0 - 7.0%                                                                            |
| Sound (db)                 | 40                                                                                    |
| Enclosure Type             | Core & Coil                                                                           |
| Enclosure Size             | See Core & Coil Chart                                                                 |
| Finish/Colour              | N/A                                                                                   |
| Standards & Certifications | CSA Certified File No. LR34493, UL Listed File No. E110286, ISO 9001:2015  Registered |