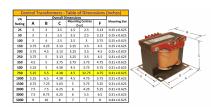

#### SCHEMATIC/DIAGRAM AND DIMENSION PICTURES

Single Phase Control Transformer with a capacity of 750VA, transforming 120/240 Volts to 240/480 Volts

### **PRODUCT SPECIFICATIONS**

| Weight                     | 50 lbs                                                                                |
|----------------------------|---------------------------------------------------------------------------------------|
| Phases                     | 1                                                                                     |
| Connection                 | 1Ph-CT-DD-SU                                                                          |
| Primary Voltage            | 120/240                                                                               |
| Primary Max Current        | 6.25A                                                                                 |
| Primary Markings           | <u>X1-X2-X3-X4</u>                                                                    |
| Primary Terminals          | <u>Terminals</u>                                                                      |
| Secondary Voltage          | 240/480                                                                               |
| Secondary Max Current      | 3.13A                                                                                 |
| Secondary Markings         | H1-H2-H3-H4                                                                           |
| Secondary Terminals        | <u>Terminals</u>                                                                      |
| Primary Taps               | N/A                                                                                   |
| Conductor Material         | Copper                                                                                |
| Temperatue Rise            | <u>115°C</u>                                                                          |
| Insuation Class            | 180°C (Class F)                                                                       |
| BIL (Insulation) Level     | <u>10kV</u>                                                                           |
| Efficiency (@35% Load) %   | N/A                                                                                   |
| Impedance Range            | 5.0 - 7.0%                                                                            |
| Sound (db)                 | 40                                                                                    |
| Enclosure Type             | Core & Coil                                                                           |
| Enclosure Size             | See Core & Coil Chart                                                                 |
| Finish/Colour              | N/A                                                                                   |
| Standards & Certifications | CSA Certified File No. LR34493, UL Listed File No. E110286, ISO 9001:2015  Registered |