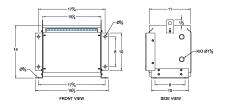

#### **SCHEMATIC/DIAGRAM AND DIMENSION PICTURES**

Three Phase Isolation Transformer with a capacity of 3kVA, transforming 240 Volts to 575Y/332 Volts