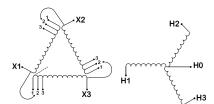

#### **SCHEMATIC/DIAGRAM AND DIMENSION PICTURES**

Three Phase Isolation Transformer with a capacity of 3kVA, transforming 240 Volts to 575Y/332 Volts

#### PRODUCT SPECIFICATIONS

| PRODUCT SPECIFICATIONS     |                                                                                      |
|----------------------------|--------------------------------------------------------------------------------------|
| Weight                     | 73 lbs                                                                               |
| Phases                     | <u>3</u>                                                                             |
| kVA                        | <u>3</u>                                                                             |
| Connection                 | 3Ph-DY-3T-SU                                                                         |
| Primary Voltage            | 240                                                                                  |
| Primary Max Current        | 7.22A                                                                                |
| Primary Markings           | <u>X1-X2-X3</u>                                                                      |
| Primary Terminals          | #2-14 AWG                                                                            |
| Secondary Voltage          | 575Y/332                                                                             |
| Secondary Max Current      | 3.01A                                                                                |
| Secondary Markings         | H0-H1-H2-H3                                                                          |
| Secondary Terminals        | #2-14 AWG                                                                            |
| Primary Taps               | +/- 1 x 5%                                                                           |
| Conductor Material         | Copper                                                                               |
| BIL (Insulation) Level     | <u>10kV</u>                                                                          |
| Efficiency (@35% Load) %   | N/A                                                                                  |
| Impedance Range            | <u>5.0 - 7.0%</u>                                                                    |
| Sound (db)                 | 40                                                                                   |
| Enclosure Type             | NEMA 1                                                                               |
| Enclosure Size             | <u>E1-3</u>                                                                          |
| Finish/Colour              | Polyester Powder Coat - ANSI/ASA 61 Grey                                             |
| Standards & Certifications | CSA Certified File No. LR34493, UL Listed File No. E108255, ISO 9001:2015 Registered |
| Temperatue Rise            | 115°C                                                                                |