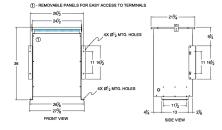

# SCHEMATIC/DIAGRAM AND DIMENSION PICTURES

Three Phase Autotransformer with a capacity of 112.5kVA, transforming 110Y Volts to 220Y Volts

**OFFICIAL QUOTE** 