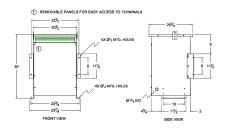

### **SCHEMATIC/DIAGRAM AND DIMENSION PICTURES**

Three Phase Autotransformer with a capacity of 112.5kVA, transforming 347Y Volts to 220Y Volts