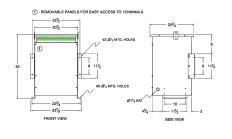

#### **SCHEMATIC/DIAGRAM AND DIMENSION PICTURES**

Three Phase Autotransformer with a capacity of 112.5kVA, transforming 347Y Volts to 220Y Volts