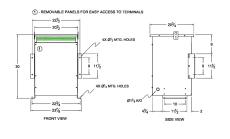

#### **SCHEMATIC/DIAGRAM AND DIMENSION PICTURES**

Three Phase Autotransformer with a capacity of 112.5kVA, transforming 347Y Volts to 220Y Volts