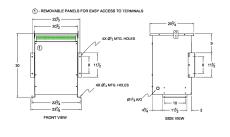

#### **SCHEMATIC/DIAGRAM AND DIMENSION PICTURES**

Three Phase Autotransformer with a capacity of 112.5kVA, transforming 347Y Volts to 220Y Volts