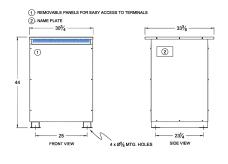

#### SCHEMATIC/DIAGRAM AND DIMENSION PICTURES

Three Phase Autotransformer with a capacity of 225kVA, transforming 240Y Volts to 440Y Volts