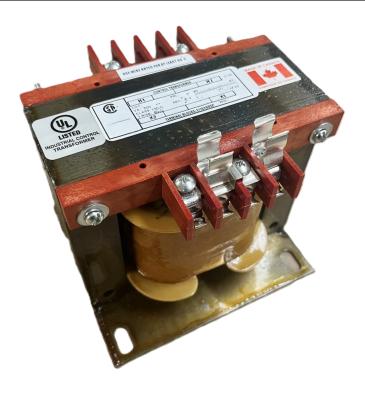

# 350VA 120/240 VOLTS TO 12/24 VOLTS SINGLE PHASE CONTROL TRANSFORMER

\$251.16 CAD

Single Phase Control Transformer with a capacity of 350VA, transforming 120/240 Volts to 12/24 Volts

**SKU:** CS350K-Z

**Categories:** Control Transformers

#### SCHEMATIC/DIAGRAM AND DIMENSION PICTURES

Single Phase Control Transformer with a capacity of 350VA, transforming 120/240 Volts to 12/24 Volts