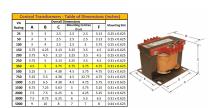

#### SCHEMATIC/DIAGRAM AND DIMENSION PICTURES

Single Phase Control Transformer with a capacity of 350VA, transforming 120/240 Volts to 12/24 Volts

## **PRODUCT SPECIFICATIONS**

| Weight                     | 40 lbs                                                                               |
|----------------------------|--------------------------------------------------------------------------------------|
| Phases                     | 1                                                                                    |
| Connection                 | 1Ph-CT-DD-SD                                                                         |
| Primary Voltage            | 120/240                                                                              |
| Primary Max Current        | 2.92A                                                                                |
| Primary Markings           | H1-H2-H3-H4                                                                          |
| Primary Terminals          | <u>Terminals</u>                                                                     |
| Secondary Voltage          | 12/24                                                                                |
| Secondary Max Current      | 29.17A                                                                               |
| Secondary Markings         | <u>X1-X2-X3-X4</u>                                                                   |
| Secondary Terminals        | <u>Terminals</u>                                                                     |
| Primary Taps               | N/A                                                                                  |
| Conductor Material         | Copper                                                                               |
| Temperatue Rise            | 80°C                                                                                 |
| Insuation Class            | 130°C (Class B)                                                                      |
| BIL (Insulation) Level     | <u>10kV</u>                                                                          |
| Efficiency (@35% Load) %   | N/A                                                                                  |
| Impedance Range            | 5.0 - 7.0%                                                                           |
| Sound (db)                 | 40                                                                                   |
| Enclosure Type             | Core & Coil                                                                          |
| Enclosure Size             | See Core & Coil Chart                                                                |
| Finish/Colour              | N/A                                                                                  |
| Standards & Certifications | CSA Certified File No. LR34493, UL Listed File No. E110286, ISO 9001:2015 Registered |