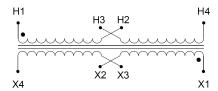

#### SCHEMATIC/DIAGRAM AND DIMENSION PICTURES

Single Phase Control Transformer with a capacity of 350VA, transforming 120/240 Volts to 12/24 Volts

## **PRODUCT SPECIFICATIONS**

| Weight                     | 40 lbs                                                                               |
|----------------------------|--------------------------------------------------------------------------------------|
| Phases                     | 1                                                                                    |
| Connection                 | 1Ph-CT-DD-SD                                                                         |
| Primary Voltage            | 120/240                                                                              |
| Primary Max Current        | 2.92A                                                                                |
| Primary Markings           | H1-H2-H3-H4                                                                          |
| Primary Terminals          | <u>Terminals</u>                                                                     |
| Secondary Voltage          | 12/24                                                                                |
| Secondary Max Current      | 29.17A                                                                               |
| Secondary Markings         | <u>X1-X2-X3-X4</u>                                                                   |
| Secondary Terminals        | <u>Terminals</u>                                                                     |
| Primary Taps               | N/A                                                                                  |
| Conductor Material         | Copper                                                                               |
| Temperatue Rise            | 80°C                                                                                 |
| Insuation Class            | 130°C (Class B)                                                                      |
| BIL (Insulation) Level     | <u>10kV</u>                                                                          |
| Efficiency (@35% Load) %   | N/A                                                                                  |
| Impedance Range            | 5.0 - 7.0%                                                                           |
| Sound (db)                 | 40                                                                                   |
| Enclosure Type             | Core & Coil                                                                          |
| Enclosure Size             | See Core & Coil Chart                                                                |
| Finish/Colour              | N/A                                                                                  |
| Standards & Certifications | CSA Certified File No. LR34493, UL Listed File No. E110286, ISO 9001:2015 Registered |