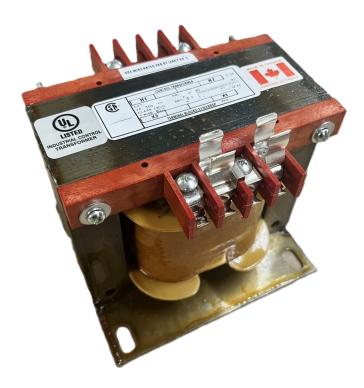

# 350VA 120/240 VOLTS TO 12/24 VOLTS SINGLE PHASE CONTROL TRANSFORMER

\$251.16 CAD

Single Phase Control Transformer with a capacity of 350VA, transforming 120/240 Volts to 12/24 Volts

**SKU:** CS350K-Z

**Categories:** Control Transformers

# 350VA 120/240 VOLTS TO 12/24 VOLTS SINGLE PHASE CONTROL TRANSFORMER