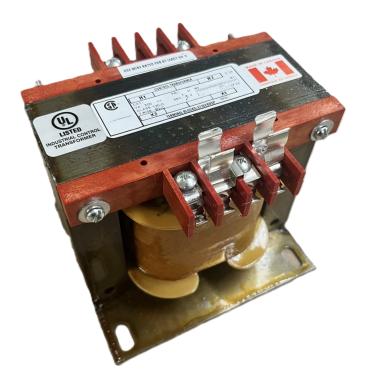

# 350VA 120/240 VOLTS TO 12/24 VOLTS SINGLE PHASE CONTROL TRANSFORMER

\$183.35 USD

Single Phase Control Transformer with a capacity of 350VA, transforming 120/240 Volts to 12/24 Volts

**SKU:** CS350K-Z

**Categories:** Control Transformers

# 350VA 120/240 VOLTS TO 12/24 VOLTS SINGLE PHASE CONTROL TRANSFORMER

# 350VA 120/240 VOLTS TO 12/24 VOLTS SINGLE PHASE CONTROL TRANSFORMER

| VA                   | 350        |
|----------------------|------------|
| Country/Manufacturer | Canada/RPM |