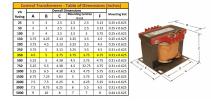

#### SCHEMATIC/DIAGRAM AND DIMENSION PICTURES

Single Phase Control Transformer with a capacity of 350VA, transforming 120/240 Volts to 12/24 Volts

**OFFICIAL QUOTE** 

#### **PRODUCT SPECIFICATIONS**

| Weight                     | 40 lbs                                                                                                |
|----------------------------|-------------------------------------------------------------------------------------------------------|
| Phases                     | 1                                                                                                     |
| Connection                 | <u>1Ph-CT-DD-SD</u>                                                                                   |
| Primary Voltage            | 120/240                                                                                               |
| Primary Max Current        | <u>2.92A</u>                                                                                          |
| Primary Markings           | <u>H1-H2-H3-H4</u>                                                                                    |
| Primary Terminals          | Terminals                                                                                             |
| Secondary Voltage          | 12/24                                                                                                 |
| Secondary Max Current      | <u>29.17A</u>                                                                                         |
| Secondary Markings         | <u>X1-X2-X3-X4</u>                                                                                    |
| Secondary Terminals        | Terminals                                                                                             |
| Primary Taps               | N/A                                                                                                   |
| Conductor Material         | <u>Copper</u>                                                                                         |
| Temperatue Rise            | <u>80°C</u>                                                                                           |
| Insuation Class            | <u>130°C (Class B)</u>                                                                                |
| BIL (Insulation) Level     | <u>10kV</u>                                                                                           |
| Efficiency (@35% Load) %   | N/A                                                                                                   |
| Impedance Range            | <u>5.0 – 7.0%</u>                                                                                     |
| Sound (db)                 | <u>40</u>                                                                                             |
| Enclosure Type             | Core & Coil                                                                                           |
| Enclosure Size             | See Core & Coil Chart                                                                                 |
| Finish/Colour              | N/A                                                                                                   |
| Standards & Certifications | <u>CSA Certified File No. LR34493, UL Listed File No. E110286, ISO 9001:2015</u><br><u>Registered</u> |