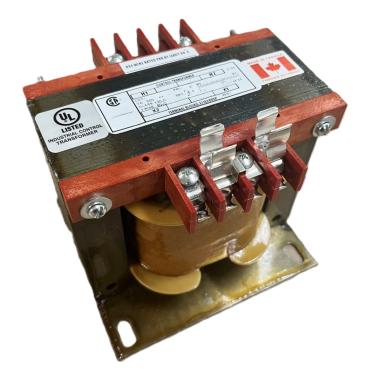

### 350VA 120/240 VOLTS TO 12/24 VOLTS SINGLE PHASE CONTROL TRANSFORMER

## 350VA 120/240 VOLTS TO 12/24 VOLTS SINGLE PHASE CONTROL TRANSFORMER

# \$183.35 USD

Single Phase Control Transformer with a capacity of 350VA, transforming 120/240 Volts to 12/24 Volts

SKU: CS350K-Z Categories: <u>Control Transformers</u>

#### 350VA 120/240 VOLTS TO 12/24 VOLTS SINGLE PHASE CONTROL TRANSFORMER

#### 350VA 120/240 VOLTS TO 12/24 VOLTS SINGLE PHASE CONTROL TRANSFORMER

| VA                   | 350        | ╞ |
|----------------------|------------|---|
| Country/Manufacturer | Canada/RPM |   |