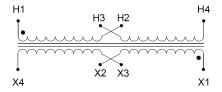

#### SCHEMATIC/DIAGRAM AND DIMENSION PICTURES

Single Phase Control Transformer with a capacity of 350VA, transforming 120/240 Volts to 12/24 Volts

**OFFICIAL QUOTE** 

#### **PRODUCT SPECIFICATIONS**

| Weight                     | 40 lbs                                                                                                |
|----------------------------|-------------------------------------------------------------------------------------------------------|
| Phases                     | 1                                                                                                     |
| Connection                 | <u>1Ph-CT-DD-SD</u>                                                                                   |
| Primary Voltage            | 120/240                                                                                               |
| Primary Max Current        | <u>2.92A</u>                                                                                          |
| Primary Markings           | <u>H1-H2-H3-H4</u>                                                                                    |
| Primary Terminals          | Terminals                                                                                             |
| Secondary Voltage          | 12/24                                                                                                 |
| Secondary Max Current      | <u>29.17A</u>                                                                                         |
| Secondary Markings         | <u>X1-X2-X3-X4</u>                                                                                    |
| Secondary Terminals        | Terminals                                                                                             |
| Primary Taps               | N/A                                                                                                   |
| Conductor Material         | <u>Copper</u>                                                                                         |
| Temperatue Rise            | <u>80°C</u>                                                                                           |
| Insuation Class            | <u>130°C (Class B)</u>                                                                                |
| BIL (Insulation) Level     | <u>10kV</u>                                                                                           |
| Efficiency (@35% Load) %   | N/A                                                                                                   |
| Impedance Range            | <u>5.0 – 7.0%</u>                                                                                     |
| Sound (db)                 | <u>40</u>                                                                                             |
| Enclosure Type             | Core & Coil                                                                                           |
| Enclosure Size             | See Core & Coil Chart                                                                                 |
| Finish/Colour              | N/A                                                                                                   |
| Standards & Certifications | <u>CSA Certified File No. LR34493, UL Listed File No. E110286, ISO 9001:2015</u><br><u>Registered</u> |