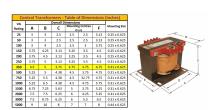

#### **SCHEMATIC/DIAGRAM AND DIMENSION PICTURES**

Single Phase Control Transformer with a capacity of 350VA, transforming 120/240 Volts to 12/24 Volts

## **PRODUCT SPECIFICATIONS**

| Weight                     | 40 lbs                                                                               |
|----------------------------|--------------------------------------------------------------------------------------|
| Phases                     | 1                                                                                    |
| Connection                 | 1Ph-CT-DD-SD                                                                         |
| Primary Voltage            | 120/240                                                                              |
| Primary Max Current        | 2.92A                                                                                |
| Primary Markings           | H1-H2-H3-H4                                                                          |
| Primary Terminals          | <u>Terminals</u>                                                                     |
| Secondary Voltage          | 12/24                                                                                |
| Secondary Max Current      | <u>29.17A</u>                                                                        |
| Secondary Markings         | <u>X1-X2-X3-X4</u>                                                                   |
| Secondary Terminals        | <u>Terminals</u>                                                                     |
| Primary Taps               | N/A                                                                                  |
| Conductor Material         | Copper                                                                               |
| Temperatue Rise            | 80°C                                                                                 |
| Insuation Class            | 130°C (Class B)                                                                      |
| BIL (Insulation) Level     | <u>10kV</u>                                                                          |
| Efficiency (@35% Load) %   | N/A                                                                                  |
| Impedance Range            | <u>5.0 - 7.0%</u>                                                                    |
| Sound (db)                 | 40                                                                                   |
| Enclosure Type             | Core & Coil                                                                          |
| Enclosure Size             | See Core & Coil Chart                                                                |
| Finish/Colour              | N/A                                                                                  |
| Standards & Certifications | CSA Certified File No. LR34493, UL Listed File No. E110286, ISO 9001:2015 Registered |