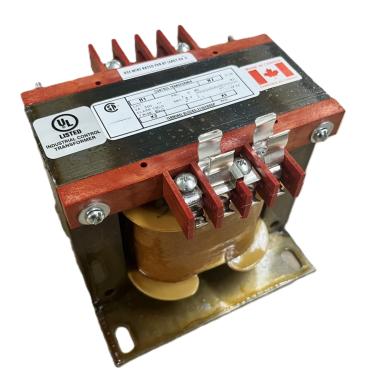

# 350VA 120/240 VOLTS TO 12/24 VOLTS SINGLE PHASE CONTROL TRANSFORMER

\$251.16 CAD

Single Phase Control Transformer with a capacity of 350VA, transforming 120/240 Volts to 12/24 Volts

**SKU:** CS350K-Z

**Categories:** Control Transformers

#### **SCHEMATIC/DIAGRAM AND DIMENSION PICTURES**

Single Phase Control Transformer with a capacity of 350VA, transforming 120/240 Volts to 12/24 Volts