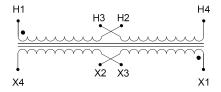

#### SCHEMATIC/DIAGRAM AND DIMENSION PICTURES

Single Phase Control Transformer with a capacity of 350VA, transforming 120/240 Volts to 12/24 Volts

**OFFICIAL QUOTE** 

#### **PRODUCT SPECIFICATIONS**

| Weight                     | 40 lbs                                                                                                |
|----------------------------|-------------------------------------------------------------------------------------------------------|
| Phases                     | 1                                                                                                     |
| Connection                 | <u>1Ph-CT-DD-SD</u>                                                                                   |
| Primary Voltage            | 120/240                                                                                               |
| Primary Max Current        | <u>2.92A</u>                                                                                          |
| Primary Markings           | <u>H1-H2-H3-H4</u>                                                                                    |
| Primary Terminals          | <u>Terminals</u>                                                                                      |
| Secondary Voltage          | <u>12/24</u>                                                                                          |
| Secondary Max Current      | <u>29.17A</u>                                                                                         |
| Secondary Markings         | <u>X1-X2-X3-X4</u>                                                                                    |
| Secondary Terminals        | Terminals                                                                                             |
| Primary Taps               | Ν/Α                                                                                                   |
| Conductor Material         | <u>Copper</u>                                                                                         |
| Temperatue Rise            | <u>80°C</u>                                                                                           |
| Insuation Class            | <u>130°C (Class B)</u>                                                                                |
| BIL (Insulation) Level     | <u>10kV</u>                                                                                           |
| Efficiency (@35% Load) %   | N/A                                                                                                   |
| Impedance Range            | <u>5.0 – 7.0%</u>                                                                                     |
| Sound (db)                 | <u>40</u>                                                                                             |
| Enclosure Type             | Core & Coil                                                                                           |
| Enclosure Size             | See Core & Coil Chart                                                                                 |
| Finish/Colour              | N/A                                                                                                   |
| Standards & Certifications | <u>CSA Certified File No. LR34493, UL Listed File No. E110286, ISO 9001:2015</u><br><u>Registered</u> |