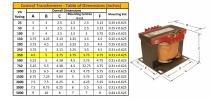

#### SCHEMATIC/DIAGRAM AND DIMENSION PICTURES

Single Phase Control Transformer with a capacity of 350VA, transforming 120/240 Volts to 12/24 Volts

**OFFICIAL QUOTE** 

#### **PRODUCT SPECIFICATIONS**

| Weight                     | 40 lbs                                                                                                |
|----------------------------|-------------------------------------------------------------------------------------------------------|
| Phases                     | 1                                                                                                     |
| Connection                 | <u>1Ph-CT-DD-SD</u>                                                                                   |
| Primary Voltage            | 120/240                                                                                               |
| Primary Max Current        | <u>2.92A</u>                                                                                          |
| Primary Markings           | <u>H1-H2-H3-H4</u>                                                                                    |
| Primary Terminals          | <u>Terminals</u>                                                                                      |
| Secondary Voltage          | <u>12/24</u>                                                                                          |
| Secondary Max Current      | <u>29.17A</u>                                                                                         |
| Secondary Markings         | <u>X1-X2-X3-X4</u>                                                                                    |
| Secondary Terminals        | Terminals                                                                                             |
| Primary Taps               | Ν/Α                                                                                                   |
| Conductor Material         | <u>Copper</u>                                                                                         |
| Temperatue Rise            | <u>80°C</u>                                                                                           |
| Insuation Class            | <u>130°C (Class B)</u>                                                                                |
| BIL (Insulation) Level     | <u>10kV</u>                                                                                           |
| Efficiency (@35% Load) %   | N/A                                                                                                   |
| Impedance Range            | <u>5.0 – 7.0%</u>                                                                                     |
| Sound (db)                 | <u>40</u>                                                                                             |
| Enclosure Type             | Core & Coil                                                                                           |
| Enclosure Size             | See Core & Coil Chart                                                                                 |
| Finish/Colour              | N/A                                                                                                   |
| Standards & Certifications | <u>CSA Certified File No. LR34493, UL Listed File No. E110286, ISO 9001:2015</u><br><u>Registered</u> |