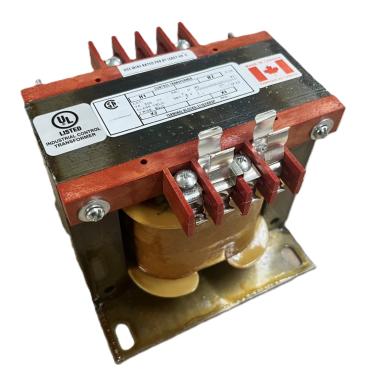

# 350VA 120/240 VOLTS TO 12/24 VOLTS SINGLE PHASE CONTROL TRANSFORMER

\$183.35 USD

Single Phase Control Transformer with a capacity of 350VA, transforming 120/240 Volts to 12/24 Volts

**SKU:** CS350K-Z

**Categories:** Control Transformers

## **PRODUCT SPECIFICATIONS**

| Weight                     | 40 lbs                                                                               |
|----------------------------|--------------------------------------------------------------------------------------|
| Phases                     | 1                                                                                    |
| Connection                 | 1Ph-CT-DD-SD                                                                         |
| Primary Voltage            | 120/240                                                                              |
| Primary Max Current        | 2.92A                                                                                |
| Primary Markings           | H1-H2-H3-H4                                                                          |
| Primary Terminals          | <u>Terminals</u>                                                                     |
| Secondary Voltage          | 12/24                                                                                |
| Secondary Max Current      | <u>29.17A</u>                                                                        |
| Secondary Markings         | <u>X1-X2-X3-X4</u>                                                                   |
| Secondary Terminals        | <u>Terminals</u>                                                                     |
| Primary Taps               | N/A                                                                                  |
| Conductor Material         | Copper                                                                               |
| Temperatue Rise            | 80°C                                                                                 |
| Insuation Class            | 130°C (Class B)                                                                      |
| BIL (Insulation) Level     | <u>10kV</u>                                                                          |
| Efficiency (@35% Load) %   | N/A                                                                                  |
| Impedance Range            | <u>5.0 - 7.0%</u>                                                                    |
| Sound (db)                 | 40                                                                                   |
| Enclosure Type             | Core & Coil                                                                          |
| Enclosure Size             | See Core & Coil Chart                                                                |
| Finish/Colour              | N/A                                                                                  |
| Standards & Certifications | CSA Certified File No. LR34493, UL Listed File No. E110286, ISO 9001:2015 Registered |