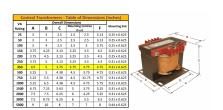

#### **SCHEMATIC/DIAGRAM AND DIMENSION PICTURES**

Single Phase Control Transformer with a capacity of 350VA, transforming 120/240 Volts to 12/24 Volts