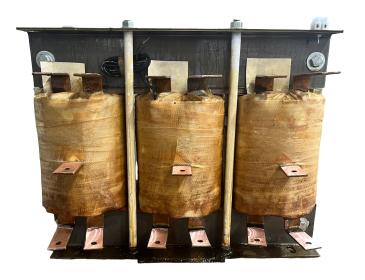

### **SCHEMATIC/DIAGRAM AND DIMENSION PICTURES**

# **PRODUCT SPECIFICATIONS**

| Weight              | 275 lbs            |
|---------------------|--------------------|
| Phases              | 3                  |
| НР                  | 250                |
| Connection          | <u>3PhA-ST-0-3</u> |
| Primary Voltage     | 600                |
| Primary Max Current | 240.6A             |
| Primary Markings    | <u>H1-H2-H3</u>    |