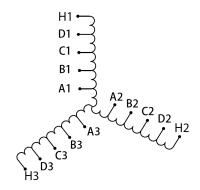

### **SCHEMATIC/DIAGRAM AND DIMENSION PICTURES**

# **PRODUCT SPECIFICATIONS**

| Weight              | 275 lbs            |
|---------------------|--------------------|
| Phases              | 3                  |
| НР                  | 250                |
| Connection          | <u>3PhA-ST-0-3</u> |
| Primary Voltage     | 600                |
| Primary Max Current | 240.6A             |
| Primary Markings    | <u>H1-H2-H3</u>    |

#### **RS250J**

| Primary Terminals      | <u>Pads</u>   |
|------------------------|---------------|
| Secondary Voltage      | 50/65/80/100% |
| Secondary Max Current  | 2886.8A       |
| Secondary Markings     | A-B-C-D       |
| Secondary Terminals    | <u>Pads</u>   |
| Primary Taps           | N/A           |
| Conductor Material     | <u>Copper</u> |
| Insuation Class        | 220           |
| BIL (Insulation) Level | <u>10kV</u>   |
| Efficiency             | N/A           |
| Impedance              | N/A           |
| Sound (db)             | N/A           |
| Enclosure Type         | N/A           |