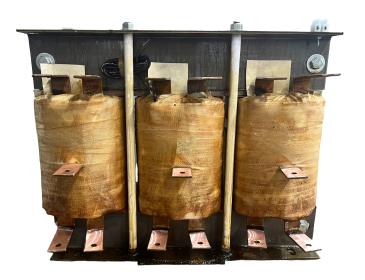

## SCHEMATIC/DIAGRAM AND DIMENSION PICTURES

#### **PRODUCT SPECIFICATIONS**

| Weight              | 275 lbs            |
|---------------------|--------------------|
| Phases              | 3                  |
| НР                  | 250                |
| Connection          | <u>3PhA-ST-0-3</u> |
| Primary Voltage     | 600                |
| Primary Max Current | 240.6A             |
| Primary Markings    | <u>H1-H2-H3</u>    |

#### **RS250J**

| Primary Terminals      | <u>Pads</u>   |
|------------------------|---------------|
| Secondary Voltage      | 50/65/80/100% |
| Secondary Max Current  | 2886.8A       |
| Secondary Markings     | A-B-C-D       |
| Secondary Terminals    | <u>Pads</u>   |
| Primary Taps           | N/A           |
| Conductor Material     | <u>Copper</u> |
| Insuation Class        | 220           |
| BIL (Insulation) Level | <u>10kV</u>   |
| Efficiency             | N/A           |
| Impedance              | N/A           |
| Sound (db)             | N/A           |
| Enclosure Type         | N/A           |