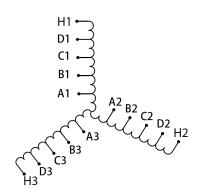

## SCHEMATIC/DIAGRAM AND DIMENSION PICTURES

#### **PRODUCT SPECIFICATIONS**

| Weight              | 275 lbs            |
|---------------------|--------------------|
| Phases              | 3                  |
| НР                  | 250                |
| Connection          | <u>3PhA-ST-0-3</u> |
| Primary Voltage     | 600                |
| Primary Max Current | 240.6A             |
| Primary Markings    | <u>H1-H2-H3</u>    |

#### **RS250J**

| Primary Terminals      | <u>Pads</u>   |
|------------------------|---------------|
| Secondary Voltage      | 50/65/80/100% |
| Secondary Max Current  | 2886.8A       |
| Secondary Markings     | A-B-C-D       |
| Secondary Terminals    | <u>Pads</u>   |
| Primary Taps           | N/A           |
| Conductor Material     | <u>Copper</u> |
| Insuation Class        | 220           |
| BIL (Insulation) Level | <u>10kV</u>   |
| Efficiency             | N/A           |
| Impedance              | N/A           |
| Sound (db)             | N/A           |
| Enclosure Type         | N/A           |