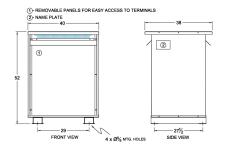

#### **SCHEMATIC/DIAGRAM AND DIMENSION PICTURES**

Three Phase Autotransformer with a capacity of 300kVA, transforming 115Y Volts to 600Y Volts