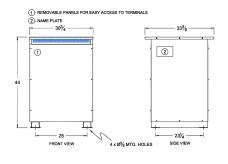

#### SCHEMATIC/DIAGRAM AND DIMENSION PICTURES

Three Phase Autotransformer with a capacity of 300kVA, transforming 240Y Volts to 600Y Volts