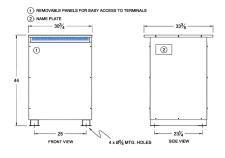

# SCHEMATIC/DIAGRAM AND DIMENSION PICTURES

Three Phase Autotransformer with a capacity of 300kVA, transforming 240Y Volts to 600Y Volts

**OFFICIAL QUOTE** 