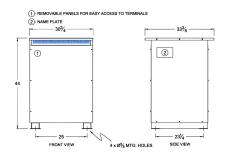

#### SCHEMATIC/DIAGRAM AND DIMENSION PICTURES

Three Phase Autotransformer with a capacity of 300kVA, transforming 240Y Volts to 600Y Volts