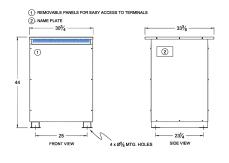

#### SCHEMATIC/DIAGRAM AND DIMENSION PICTURES

Three Phase Autotransformer with a capacity of 300kVA, transforming 416Y Volts to 600Y Volts