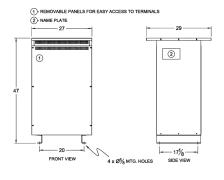

#### **SCHEMATIC/DIAGRAM AND DIMENSION PICTURES**

Single Phase Autotransformer with a capacity of 200kVA, transforming 230 Volts to 400 Volts