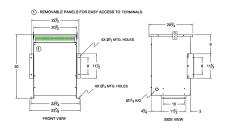

### **SCHEMATIC/DIAGRAM AND DIMENSION PICTURES**

Three Phase Autotransformer with a capacity of 112.5kVA, transforming 416Y Volts to 230Y Volts