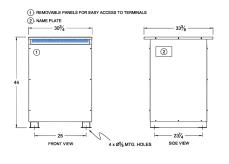

#### SCHEMATIC/DIAGRAM AND DIMENSION PICTURES

Three Phase Autotransformer with a capacity of 225kVA, transforming 220Y Volts to 460Y Volts