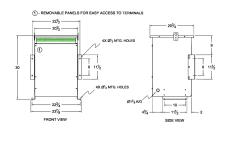

#### **SCHEMATIC/DIAGRAM AND DIMENSION PICTURES**

Three Phase Autotransformer with a capacity of 225kVA, transforming 400Y Volts to 460Y Volts