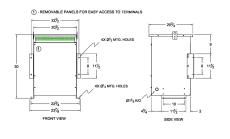

#### **SCHEMATIC/DIAGRAM AND DIMENSION PICTURES**

Three Phase Autotransformer with a capacity of 225kVA, transforming 400Y Volts to 460Y Volts