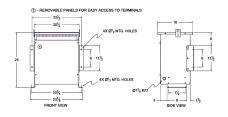

#### **SCHEMATIC/DIAGRAM AND DIMENSION PICTURES**

Three Phase Autotransformer with a capacity of 30kVA, transforming 220Y Volts to 600Y Volts